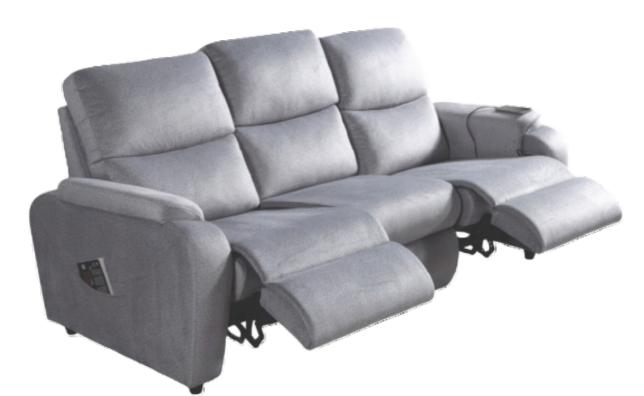

### **About Venus**

Venus series VIP seats are used in home theater rooms and cinemas. Venus, produced in the Loveseat concept, attracts attention with its simple design. <u>Color Chart : Last Page</u>

### **Venus' Specifications**

Venus can be reclined up to 145 degrees thanks to its motorized mechanism. Optional features : Cooler cup holder, Tray Table, Speakers (center module required), LED lights, Massage Feature Upholstery options : Fabric (Standard), Artificial Leather (Standard), Genuiene Leather (Optional) In this model, the middle seat mechanism is not available in the 3-seater seating.

### **Venus' Dimensions**

Standard dimensions for double : W: 162cm D: 97cm H: 110cm (Dimensions can be customized) Venus can be produced with **center module or without armrest (loveseat).** <u>Seat width is customizable</u>. Suitable for all VIP seating projects.

## VENUS

With middle module 🗸

Loveseat (no armrest/module) \*ask -Without cup holder

Shared Armrest / Row Seating