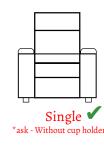

## VENUS

With middle module 🗸

Loveseat (no armrest/module) \*ask -Without cup holder

Shared Armrest / Row Seating