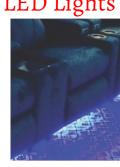

### **Venus' Specifications**

Venus can be reclined up to 145 degrees thanks to its motorized mechanism. Optional features : Cooler cup holder, Tray Table, Speakers (center module required), LED lights, Massage Feature Upholstery options : Fabric (Standard), Artificial Leather (Standard), Genuiene Leather (Optional) In this model, the middle seat mechanism is not available in the 3-seater seating.

Tray Table\*

Massage

Cooler Cup H.\* LED Lights

**Optional Features** \*Center module required