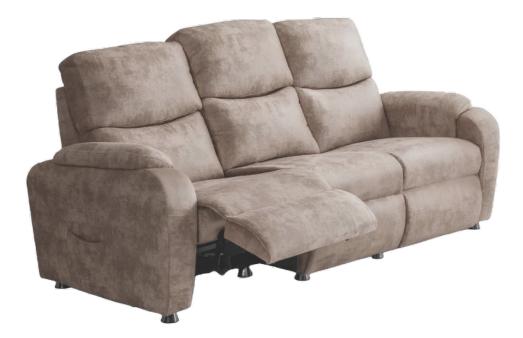

### **About Venus**

Venus series VIP seats are used in home theater rooms and cinemas. Venus, produced in the Loveseat concept, attracts attention with its simple design. <u>Color Chart : Last Page</u>

### **Venus' Specifications**

Venus can be reclined up to 145 degrees thanks to its motorized mechanism. Optional features : Cooler cup holder, Tray Table, Speakers (center module required), LED lights, Massage Feature Upholstery options : Fabric (Standard), Artificial Leather (Standard), Genuiene Leather (Optional) In this model, the middle seat mechanism is not available in the 3-seater seating.

### **Venus' Dimensions**

Standard dimensions for double : W: 162cm D: 97cm H: 110cm (Dimensions can be customized) Venus can be produced with **center module or without armrest (loveseat).** <u>Seat width is customizable</u>. Suitable for all VIP seating projects.

## VENUS

With middle module 🗸

Loveseat (no armrest/module) \*ask -Without cup holder

Shared Armrest / Row Seating