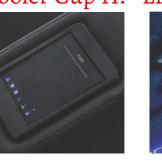

### **Venus' Specifications**

Venus can be reclined up to 145 degrees thanks to its motorized mechanism. Optional features : Cooler cup holder, Tray Table, Speakers (center module required), LED lights, Massage Feature Upholstery options : Fabric (Standard), Artificial Leather (Standard), Genuiene Leather (Optional) In this model, the middle seat mechanism is not available in the 3-seater seating.

Tray Table\*

Massage

Cooler Cup H.\* LED Lights

**Optional Features** \*Center module required