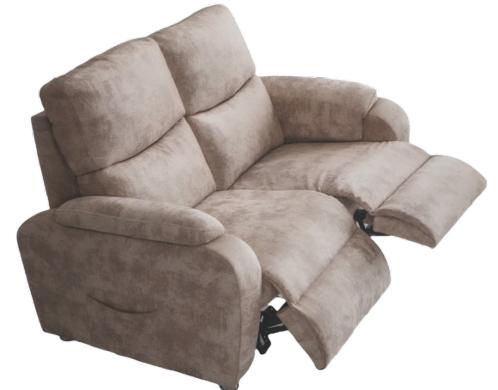

### **About Venus**

Venus series VIP seats are used in home theater rooms and cinemas. Venus, produced in the Loveseat concept, attracts attention with its simple design. <u>Color Chart : Last Page</u>

### **Venus' Specifications**

Venus can be reclined up to 145 degrees thanks to its motorized mechanism. Optional features : Cooler cup holder, Tray Table, Speakers (center module required), LED lights, Massage Feature Upholstery options : Fabric (Standard), Artificial Leather (Standard), Genuiene Leather (Optional) In this model, the middle seat mechanism is not available in the 3-seater seating.

### **Venus' Dimensions**

Standard dimensions for double : W: 162cm D: 97cm H: 110cm (Dimensions can be customized) Venus can be produced with **center module or without armrest (loveseat).** <u>Seat width is customizable</u>. Suitable for all VIP seating projects.

## VENUS

With middle module 🗸

Loveseat (no armrest/module) \*ask -Without cup holder

Shared Armrest / Row Seating