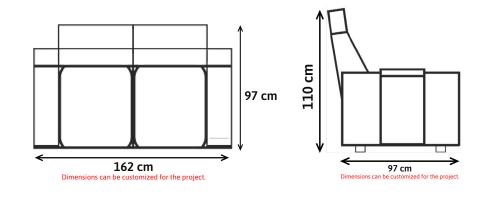

### **Venus' Dimensions**

Standard dimensions for double : W: 162cm D: 97cm H: 110cm (Dimensions can be customized) Venus can be produced with **center module or without armrest (loveseat).** <u>Seat width is customizable</u>. Suitable for all VIP seating projects.