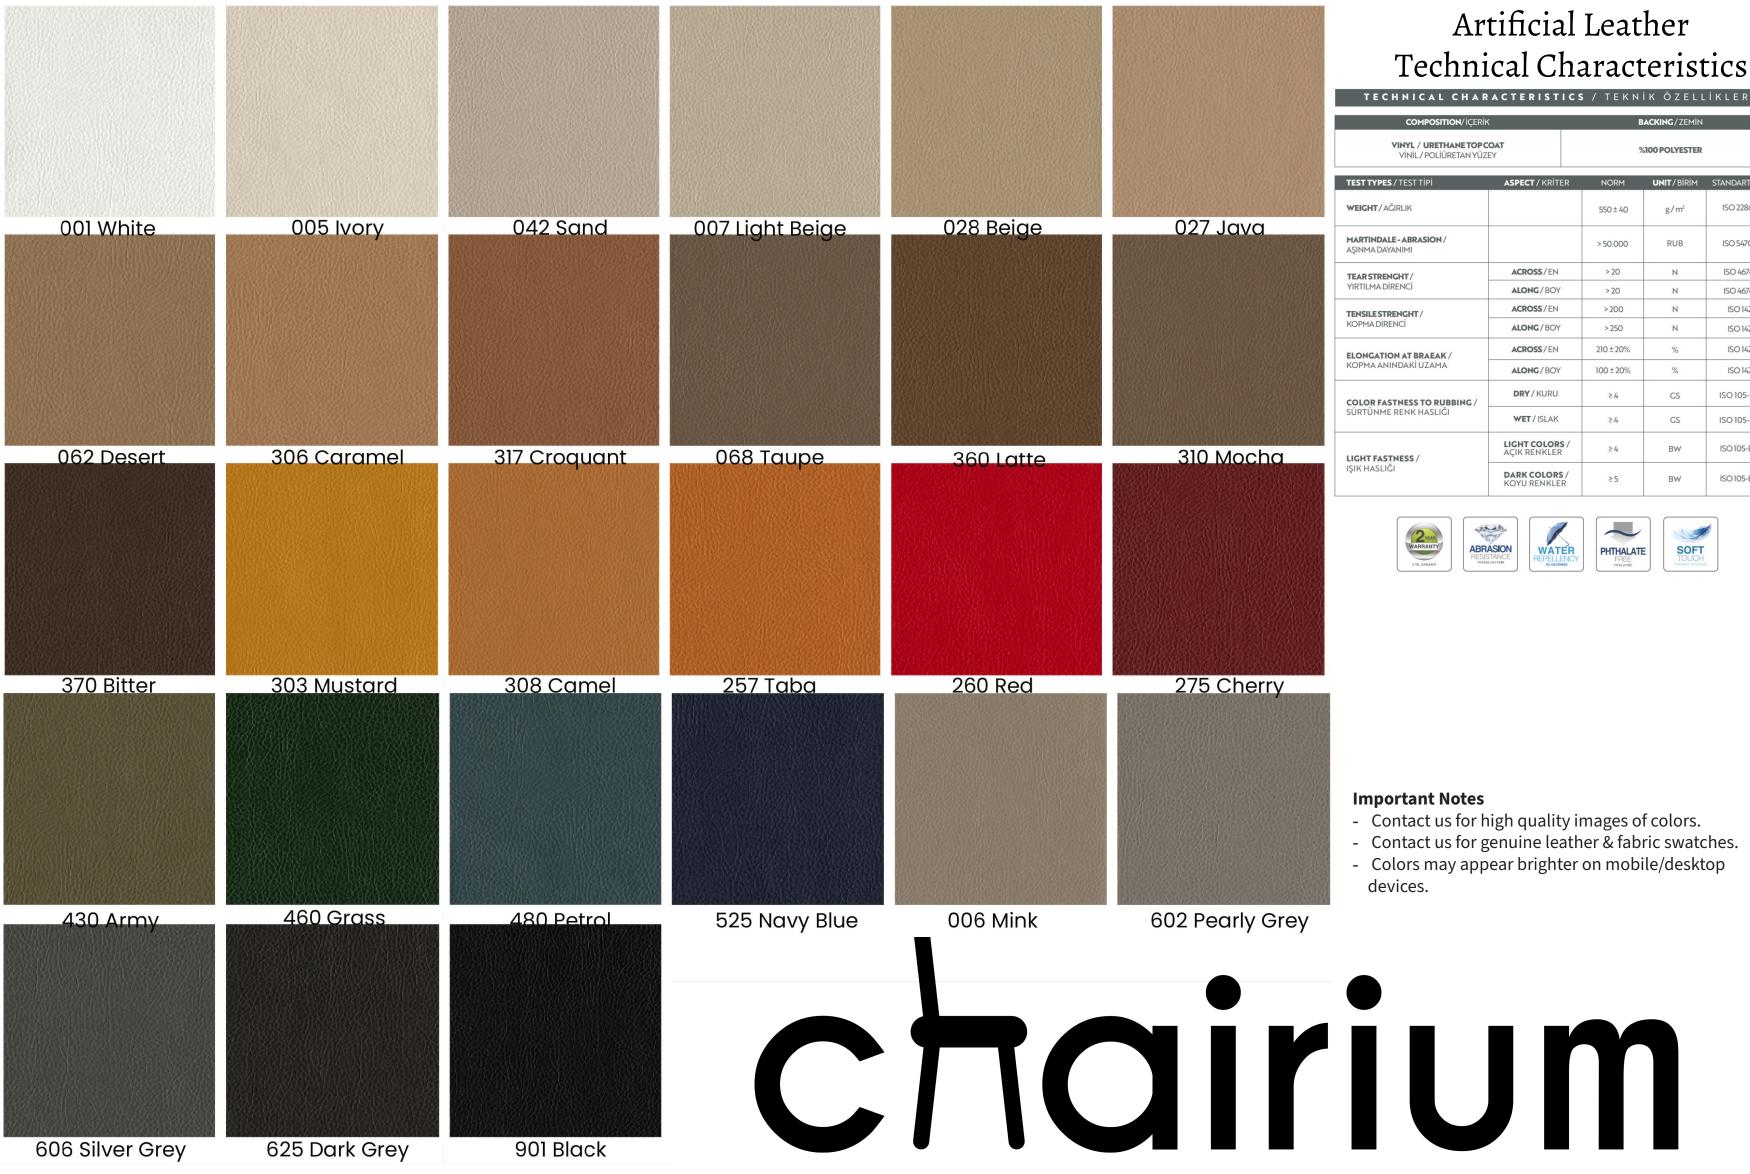

### Artificial Leather Technical Characteristics

| COMPOSITION/ İÇERİK<br>VINYL / URETHANE TOP COAT<br>VİNİL / POLİÜRETAN YÜZEY |                                | BACKING/ZEMİN<br>%100 POLYESTER |      |             |
|------------------------------------------------------------------------------|--------------------------------|---------------------------------|------|-------------|
|                                                                              |                                |                                 |      |             |
| WEICHT/AĞIRLIK                                                               |                                | 550 ± 40                        | g/m² | ISO 2286-2  |
| MARTINDALE - ABRASION /<br>AŞINMA DAYANIMI                                   |                                | > 50.000                        | RUB  | ISO 5470-2  |
| TEAR STRENGHT /<br>YIRTILMA DİRENCİ                                          | ACROSS/EN                      | >20                             | N    | ISO 4674-1  |
|                                                                              | ALONG/BOY                      | > 20                            | N    | ISO 4674-1  |
| TENSILE STRENGHT /<br>KOPMA DİRENCİ                                          | ACROSS/EN                      | >200                            | N    | ISO 1421    |
|                                                                              | ALONG/BOY                      | >250                            | N    | ISO 1421    |
| ELONGATION AT BRAEAK /<br>KOPMA ANINDAKI UZAMA                               | ACROSS/EN                      | 210 ± 20%                       | %    | ISO 1421    |
|                                                                              | ALONG / BOY                    | 100 ± 20%                       | %    | ISO 1421    |
| <b>COLOR FASTNESS TO RUBBING</b> /<br>SÜRTÜNME RENK HASLIĞI                  | DRY/KURU                       | ≥4                              | GS   | ISO 105-X12 |
|                                                                              | WET / ISLAK                    | ≥4                              | GS   | ISO 105-X12 |
| <b>LIGHT FASTNESS /</b><br>IŞIK HASLIĞI                                      | LIGHT COLORS /<br>AÇIK RENKLER | ∕ ≥4                            | BW   | ISO 105-B02 |
|                                                                              | DARK COLORS /<br>KOYU RENKLER  | ź≥5                             | BW   | ISO 105-B02 |

- Contact us for high quality images of colors.
- Contact us for genuine leather & fabric swatches.
- Colors may appear brighter on mobile/desktop