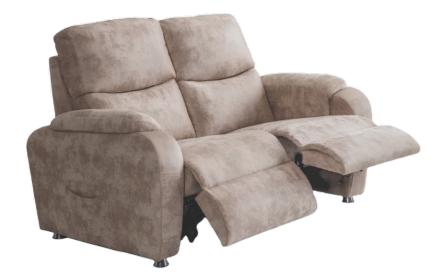

### **About Venus**

Venus series VIP seats are used in home theater rooms and cinemas. Venus, produced in the Loveseat concept, attracts attention with its simple design. <u>Color Chart : Last Page</u>

### **Venus' Specifications**

Venus can be reclined up to 145 degrees thanks to its motorized mechanism. Optional features : Cooler cup holder, Tray Table, Speakers (center module required), LED lights, Massage Feature Upholstery options : Fabric (Standard), Artificial Leather (Standard), Genuiene Leather (Optional) In this model, the middle seat mechanism is not available in the 3-seater seating.

### **Venus' Dimensions**

Standard dimensions for double : W: 162cm D: 97cm H: 110cm (Dimensions can be customized) Venus can be produced with **center module or without armrest (loveseat).** <u>Seat width is customizable</u>. Suitable for all VIP seating projects.

## VENUS

With middle module 🗸

Loveseat (no armrest/module) \*ask -Without cup holder

Shared Armrest / Row Seating