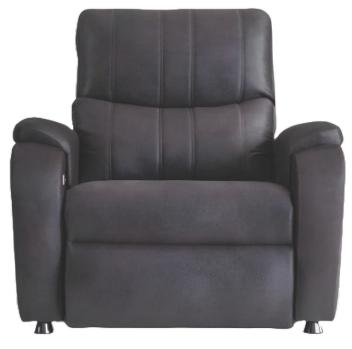

### **About Major**

Major is manufactured for people looking for a home cinema chair and a relaxation chair with its wide seating. Color Chart: Last Page

#### **Major's Specifications**

Major can be reclined up to 145 degrees thanks to its motorized mechanism. A USB port is standard.

Optional features: LED lights, Massage Feature.

Upholstery options: Fabric(Standard), Artificial Leather(Standard), Genuiene Leather(Optional)

#### **Major's Dimensions**

Standard: W: 115cm D: 97cm H: 105cm (Dimensions can be customized) <u>Seat width is customizable</u>. Suitable for home cinema seating projects.

Massage

LED Lights

**Optional Features** 