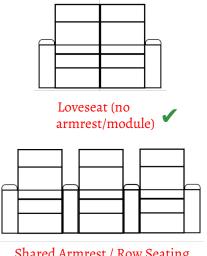

# chairium

## MAJOR



### **About Major**

Major is manufactured for people looking for a home cinema chair and a relaxation chair with its wide seating. Color Chart: Last Page

#### **Major's Specifications**

Major can be reclined up to 145 degrees thanks to its motorized mechanism. A USB port is standard.

Optional features: LED lights, Massage Feature.

Upholstery options: Fabric(Standard), Artificial Leather(Standard), Genuiene Leather(Optional)

#### **Major's Dimensions**

Standard: W: 115cm D: 97cm H: 105cm (Dimensions can be customized) <u>Seat width is customizable</u>. Suitable for home cinema seating projects.



Massage



LED Lights



**Optional Features** 



#### **Dimensions**







With middle module



Shared Armrest / Row Seating



#### Artificial Leather Technical Characteristics %100 POLYESTER TEST TYPES / TEST TİPİ WEIGHT/AĞIRLIK ISO 2286-2 042 Sand 028 Beige 027 Java 001 White 005 Ivory 007 Light Beige MARTINDALE-ABRASION > 50.000 ISO 5470-2 ACROSS/EN ISO 4674-1 TEAR STRENGHT/ >20 ISO 4674-1 ALONG / BOY ACROSS/EN >200 ISO 1421 TENSILE STRENGHT > 250 210 ± 20% ISO 1421 ACROSS/EN ELONGATION AT BRAEAK / 100 ± 20% ISO 1421 ALONG / BOY ≥4 ISO 105-X12 COLOR FASTNESS TO RUBBING WET / ISLAK ≥4 ISO 105-X12 AÇIK RENKLER ≥4 068 Taupe 062 Desert 317 Croquant 306 Caramel 360 Latte 310 Mocha LIGHT FASTNESS / DARK COLORS / KOYU RENKLER ≥5 ISO 105-B02 WATER **ABRASION** PHTHALATE SOFT 303 Mustard 275 Cherry 370 Bitter 260 Red 308 Camel 257 Taba **Important Notes** - Contact us for high quality i