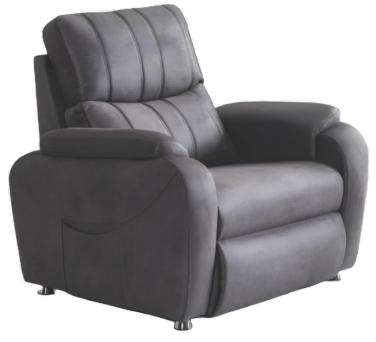

### **About Major**

Major is manufactured for people looking for a home cinema chair and a relaxation chair with its wide seating. Color Chart: Last Page

#### **Major's Specifications**

Major can be reclined up to 145 degrees thanks to its motorized mechanism. A USB port is standard.

Optional features: LED lights, Massage Feature.

Upholstery options: Fabric(Standard), Artificial Leather(Standard), Genuiene Leather(Optional)

#### **Major's Dimensions**

Standard: W: 115cm D: 97cm H: 105cm (Dimensions can be customized) <u>Seat width is customizable</u>. Suitable for home cinema seating projects.

Massage

LED Lights

**Optional Features** 