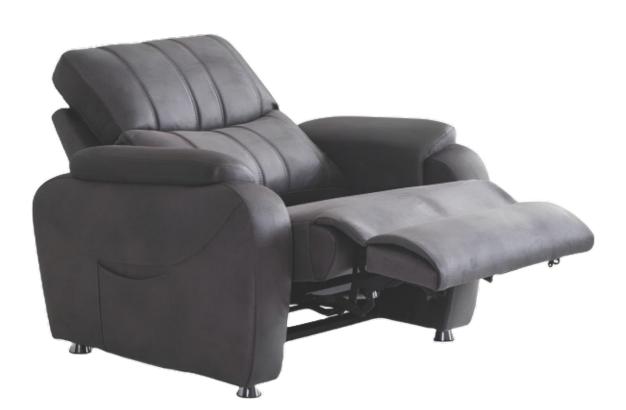

### **About Major**

Major is manufactured for people looking for a home cinema chair and a relaxation chair with its wide seating. Color Chart: Last Page

#### **Major's Specifications**

Major can be reclined up to 145 degrees thanks to its motorized mechanism. A USB port is standard.

Optional features: LED lights, Massage Feature.

Upholstery options: Fabric(Standard), Artificial Leather(Standard), Genuiene Leather(Optional)

#### **Major's Dimensions**

Standard: W: 115cm D: 97cm H: 105cm (Dimensions can be customized) <u>Seat width is customizable</u>. Suitable for home cinema seating projects.

Massage

LED Lights

**Optional Features** 