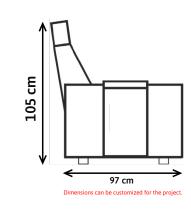

#### **Major's Dimensions**

Standard: W: 115cm D: 97cm H: 105cm (Dimensions can be customized) <u>Seat width is customizable</u>. Suitable for home cinema seating projects.

Massage

LED Lights

**Optional Features** 