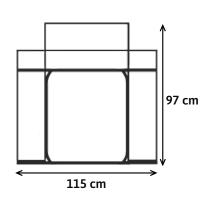

#### **Major's Dimensions**

Standard: W: 115cm D: 97cm H: 105cm (Dimensions can be customized) <u>Seat width is customizable</u>. Suitable for home cinema seating projects.

Massage

LED Lights

**Optional Features** 