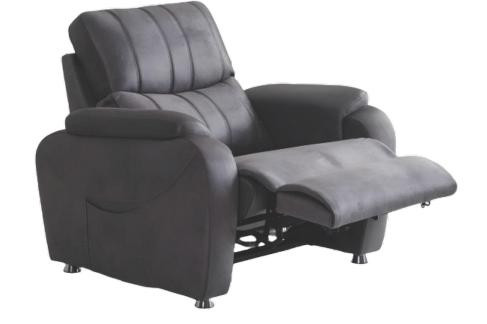

### **About Major**

Major is manufactured for people looking for a home cinema chair and a relaxation chair with its wide seating. Color Chart: Last Page

#### **Major's Specifications**

Major can be reclined up to 145 degrees thanks to its motorized mechanism. A USB port is standard.

Optional features: LED lights, Massage Feature.

Upholstery options: Fabric(Standard), Artificial Leather(Standard), Genuiene Leather(Optional)

#### **Major's Dimensions**

Standard: W: 115cm D: 97cm H: 105cm (Dimensions can be customized) <u>Seat width is customizable</u>. Suitable for home cinema seating projects.

Massage

LED Lights

**Optional Features** 