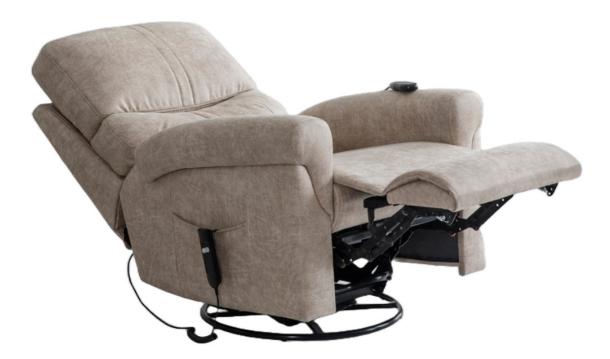

## FLORA

Flora is the most popular model in the motorized VIP Home Recliner seats category. It is ideal for home cinemas, or living rooms with its stylish design, comfort, and customization options. Color Chart: Last Page

### Flora's Specifications

Flora can be reclined up to 145 degrees thanks to its motorized mechanism. 360 degrees rotation and rocking feature.

Optional features : Massage Feature

Upholstery options: Fabric(Standard), Artificial Leather(Standard), Genuiene Leather(Optional)

#### Flora's Dimensions

Standard: W: 85cm D: 97cm H: 110cm

Seat width is customizable. Suitable for all Home Cinema seating projects.

**Dimensions** 

97 cm

Optional Features