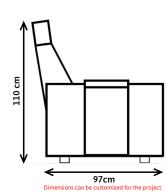

#### Flora's Dimensions

Standard: W: 85cm D: 97cm H: 110cm

Seat width is customizable. Suitable for all Home Cinema seating projects.

**Dimensions** 

97 cm

Optional Features