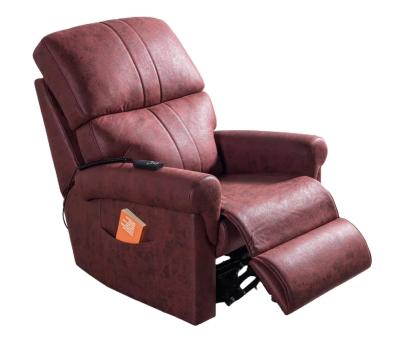

## FLORA

Flora is the most popular model in the motorized VIP Home Recliner seats category. It is ideal for home cinemas, or living rooms with its stylish design, comfort, and customization options. Color Chart: Last Page

### Flora's Specifications

Flora can be reclined up to 145 degrees thanks to its motorized mechanism. 360 degrees rotation and rocking feature.

Optional features : Massage Feature

Upholstery options: Fabric(Standard), Artificial Leather(Standard), Genuiene Leather(Optional)

#### Flora's Dimensions

Standard: W: 85cm D: 97cm H: 110cm

Seat width is customizable. Suitable for all Home Cinema seating projects.

**Dimensions** 

97 cm

Optional Features