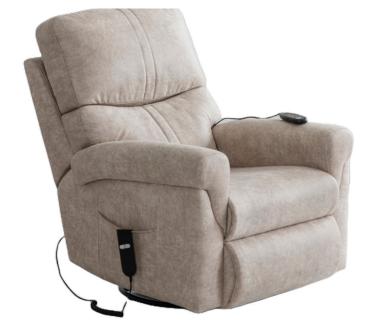

### Flora's Specifications

Flora can be reclined up to 145 degrees thanks to its motorized mechanism. 360 degrees rotation and rocking feature.

Optional features : Massage Feature

Upholstery options: Fabric(Standard), Artificial Leather(Standard), Genuiene Leather(Optional)

#### Flora's Dimensions

Standard: W: 85cm D: 97cm H: 110cm

Seat width is customizable. Suitable for all Home Cinema seating projects.

**Dimensions** 

97 cm

Optional Features