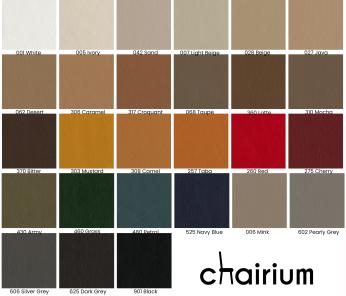

Fabric : Available Artificial Leather : Available Genuine Leather : Ask us!

Zero Single has a motorized mechanism. You can easily adjust the position you want with the ergonomically designed button.

Zero Single, which provides a very comfortable use with the cup holders on the right and left arms, a switches to reading mode thanks to the adjustable leg section, and offers you more than a seat by switching to sleep mode.

Zero Single reclines 145 degrees.

Optional massage feature is optional. The massage feature massages 5 different areas in 8 different modes.

- \* Contact us for high quality images.
- \* Artificial Leather Colors