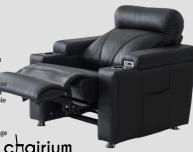

## **Datasheet**

chairium

Button Control

As Chairium, we are pleased to manufacture"TV Chairs, Relaxation & VIP theater seats" for our customers who care about design and comfort. With the advantage of being a manufacturer of VIP cinema & theater seats, we can customize all our seats according to the wishes of our customers.

Fabric : Available Artificial Leather : Available Genuine Leather : Ask us!

Zero Single has a motorized mechanism. You can easily adjust the position you want with the ergonomically designed button.

Zero Single, which provides a very comfortable use with the cup holders on the right and left arms, a switches to reading mode thanks to the adjustable leg section, and offers you more than a seat by switching to sleep mode.

Zero Single reclines 145 degrees.

Optional massage feature is optional. The massage feature massages 5 different areas in 8 different modes.

- \* Contact us for high quality images.
- \* Artificial Leather Colors