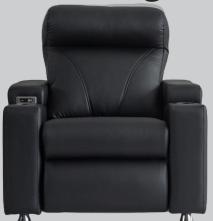

Fabric : Available Artificial Leather : Available Genuine Leather : Ask us!

Zero Single has a motorized mechanism. You can easily adjust the position you want with the ergonomically designed button.

Zero Single, which provides a very comfortable use with the cup holders on the right and left arms, a switches to reading mode thanks to the adjustable leg section, and offers you more than a seat by switching to sleep mode.

Zero Single reclines 145 degrees.

Optional massage feature is optional. The massage feature massages 5 different areas in 8 different modes.

- \* Contact us for high quality images.
- \* Artificial Leather Colors