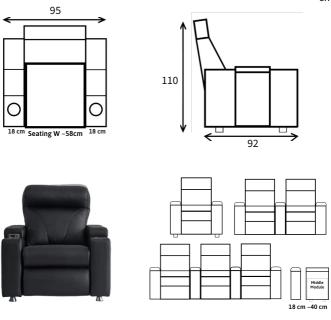

Zero Single reclines 145 degrees.

Optional massage feature is optional. The massage feature massages 5 different areas in 8 different modes.

- \* Contact us for high quality images.
- \* Artificial Leather Colors