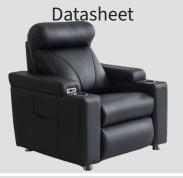

## **Datasheet**

chairium

Button Control

As Chairium, we are pleased to manufacture"TV Chairs, Relaxation & VIP theater seats" for our customers who care about design and comfort. With the advantage of being a manufacturer of VIP cinema & theater seats, we can customize all our seats according to the wishes of our customers.

Fabric : Available Artificial Leather : Available Genuine Leather : Ask us!

Zero Single has a motorized mechanism. You can easily adjust the position you want with the ergonomically designed button.

Zero Single, which provides a very comfortable use with the cup holders on the right and left arms, a switches to reading mode thanks to the adjustable leg section, and offers you more than a seat by switching to sleep mode.