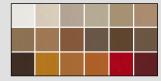

Fabric : Available Artificial Leather : Available Genuine Leather : Ask us!

Zero Single has a motorized mechanism. You can easily adjust the position you want with the ergonomically designed button.

Zero Single, which provides a very comfortable use with the cup holders on the right and left arms, a switches to reading mode thanks to the adjustable leg section, and offers you more than a seat by switching to sleep mode.

Zero Single reclines 145 degrees.

Optional massage feature is optional. The massage feature massages 5 different areas in 8 different modes.

- \* Contact us for high quality images.
- \* Artificial Leather Colors