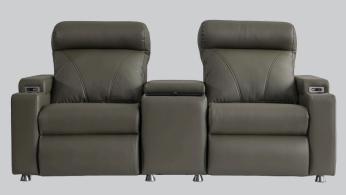

Fabric : Available Artificial Leather : Available Genuine Leather : Ask us!

Our dual seating Zero Plus model has a module between the seats. Seatings are reclinable by full motorized mechanism. There is an extra cup holder on the outer arms of the seat, and there is a bag holder and a service table in the middle module. You can use the reclinable back of the seat in the Tly/cinema watching mode or lying mode.