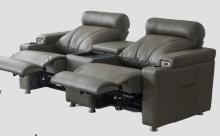

Fabric : Available Artificial Leather : Available Genuine Leather : Ask us!

Our dual seating Zero Plus model has a module between the seats. Seatings are reclinable by full motorized mechanism. There is an extra cup holder on the outer arms of the seat, and there is a bag holder and a service table in the middle module. You can use the reclinable back of the seat in the Tly/cinema watching mode or lying mode.