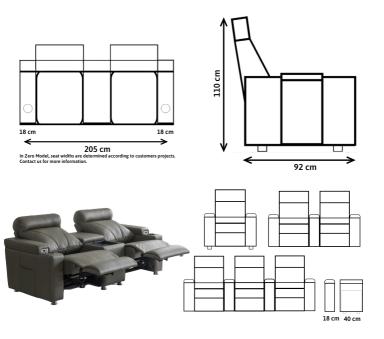

chairium

IMPORTANT NOTE: Our recliner models can be produced according to desired dimensions. In shared armrest seating arrangements, the total width may vary depending on the connection type of the armrests. Contact us for detailed information.