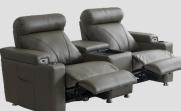

Fabric : Available Artificial Leather : Available Genuine Leather : Ask us!

Our dual seating Zero Plus model has a module between the seats. Seatings are reclinable by full motorized mechanism. There is an extra cup holder on the outer arms of the seat, and there is a bag holder and a service table in the middle module. You can use the reclinable back of the seat in the Tly/cinema watching mode or lying mode.