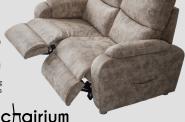

## **Venus Double**

Fabric : Available Artificial Leather : Available Genuine Leather : Ask us!

Venus Dual reclines with a motorized mechanism.
Only customer-specific production is made and the fabric or artificial leather you choose is covered.
Please contact us for color selection.
Product dimensions vary and can be prerowed and

Product dimensions vary and can be narrowed and expanded according to the size of your room.

The mechanism is steel and has a 250 kg load lifting

The mechanism is steel and has a 250 kg load lifting capacity with 25,000 on-off test reports with 2 years warranty.