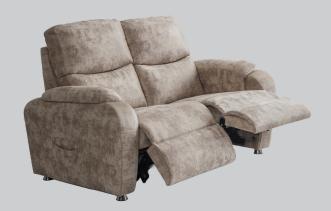

## **Venus Double**

Fabric : Available Artificial Leather : Available Genuine Leather : Ask us!

Venus Dual reclines with a motorized mechanism.
Only customer-specific production is made and the fabric or artificial leather you choose is covered.
Please contact us for color selection.
Product dimensions vary and can be prerowed and

Product dimensions vary and can be narrowed and expanded according to the size of your room.

The mechanism is steel and has a 250 kg load lifting

The mechanism is steel and has a 250 kg load lifting capacity with 25,000 on-off test reports with 2 years warranty.