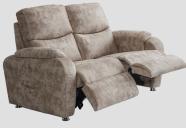

## **Venus Double**

Fabric : Available Artificial Leather : Available Genuine Leather : Ask us!

Venus Dual reclines with a motorized mechanism.
Only customer-specific production is made and the fabric or artificial leather you choose is covered.
Please contact us for color selection.
Product dimensions vary and can be prerowed and

Product dimensions vary and can be narrowed and expanded according to the size of your room.

The mechanism is steel and has a 250 kg load lifting

The mechanism is steel and has a 250 kg load lifting capacity with 25,000 on-off test reports with 2 years warranty.