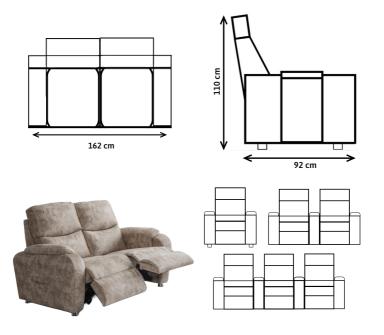

Fabric : Available Artificial Leather : Available Genuine Leather : Ask us!

Venus Dual reclines with a motorized mechanism.
Only customer-specific production is made and the fabric or artificial leather you choose is covered.
Please contact us for color selection.
Product dimensions vary and can be prerowed and

Product dimensions vary and can be narrowed and expanded according to the size of your room.

The mechanism is steel and has a 250 kg load lifting

The mechanism is steel and has a 250 kg load lifting capacity with 25,000 on-off test reports with 2 years warranty.