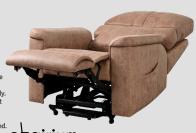

Fabric : Available Artificial Leather : Available Genuine Leather : Ask us!

The Velton model has two motors and elevator mechanism.

It reclines with the wired control. With 4 separate keys on the control, the foot part can move separately and the back part can move separately. In addition, it provides ease of life for the patient and elderly with the ability to raise the sitting person to feet. It has the ability to recline at 180 degrees. Optional massage system can be applied.