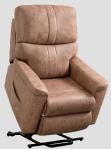

Fabric : Available Artificial Leather : Available Genuine Leather : Ask us!

The Velton model has two motors and elevator mechanism.

It reclines with the wired control. With 4 separate keys on the control, the foot part can move separately and the back part can move separately. In addition, it provides ease of life for the patient and elderly with the ability to raise the sitting person to feet. It has the ability to recline at 180 degrees. Optional massage system can be applied.