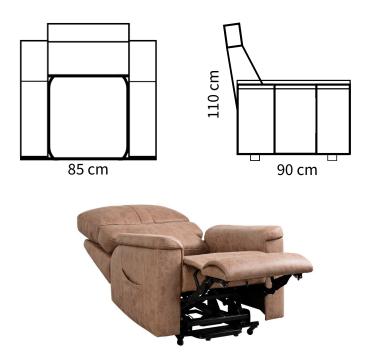

Fabric : Available Artificial Leather : Available Genuine Leather : Ask us!

The Velton model has two motors and elevator mechanism.

It reclines with the wired control. With 4 separate keys on the control, the foot part can move separately and the back part can move separately. In addition, it provides ease of life for the patient and elderly with the ability to raise the sitting person to feet. It has the ability to recline at 180 degrees. Optional massage system can be applied.

IMPORTANT NOTE: Our recliner models can be produced according to desired dimensions. In shared armrest seating arrangements, the total width may vary depending on the connection type of the armrests. Contact us for detailed information.