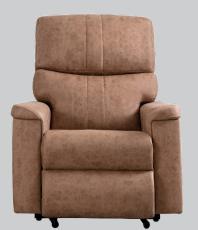

Fabric : Available Artificial Leather : Available Genuine Leather : Ask us!

The Velton model has two motors and elevator mechanism.

It reclines with the wired control. With 4 separate keys on the control, the foot part can move separately and the back part can move separately. In addition, it provides ease of life for the patient and elderly with the ability to raise the sitting person to feet. It has the ability to recline at 180 degrees. Optional massage system can be applied.