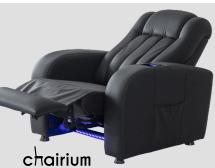

Fabric : Available Artificial Leather : Available Genuine Leather : Ask us!

Siesta Single has motorized mechanism. There are practical and accessible storage areas and cup holder that can cool your drink. Siesta Single models can be applied as row system to the specials projects like VIP cinema. Reclines 145 degrees. Seating W: 60 cm