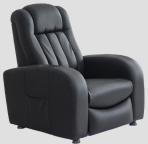

Fabric : Available Artificial Leather : Available Genuine Leather : Ask us!

Siesta Single has motorized mechanism. There are practical and accessible storage areas and cup holder that can cool your drink. Siesta Single models can be applied as row system to the specials projects like VIP cinema. Reclines 145 degrees. Seating W: 60 cm