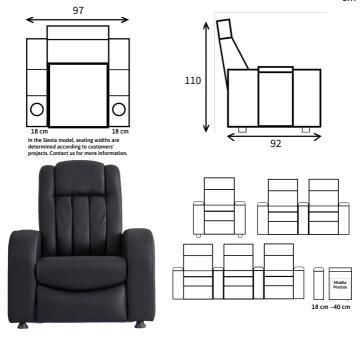

Fabric : Available Artificial Leather : Available Genuine Leather : Ask us!

Siesta Single has motorized mechanism. There are practical and accessible storage areas and cup holder that can cool your drink. Siesta Single models can be applied as row system to the specials projects like VIP cinema. Reclines 145 degrees. Seating W: 60 cm

IMPORTANT NOTE: Our recliner models can be produced according to desired dimensions. In shared armrest seating arrangements, the total width may vary depending on the connection type of the armrests. Contact us for detailed information.