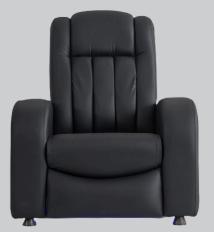

Fabric : Available Artificial Leather : Available Genuine Leather : Ask us!

Siesta Single has motorized mechanism. There are practical and accessible storage areas and cup holder that can cool your drink. Siesta Single models can be applied as row system to the specials projects like VIP cinema. Reclines 145 degrees. Seating W: 60 cm