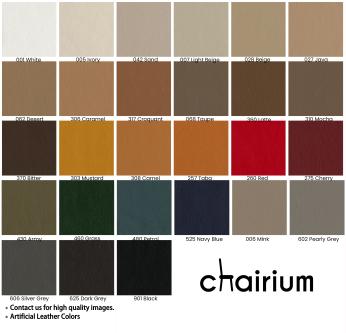

Detailed Color Chart: Page 4

Siesta home cinema model seatings are reclinable motorized mechanism. There are practical and accessible storage areas and cup holder that can cool your drink. Siesta double model can be applied as row system to the special projects like VIP cinema. Reclines 145 degrees.

Fabric: Available! Artificial Leather: Available!

Genunine Leather: Ask us!

IMPORTANT NOTE: Our recliner models can be produced according to desired dimensions. In shared armrest seating arrangements, the total width may vary depending on the connection type of the armrests. Contact us for detailed information.