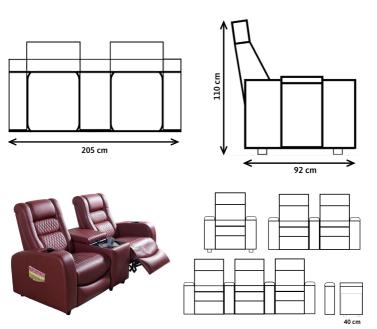

Detailed Color Chart: Page 4

Siesta home cinema model seatings are reclinable motorized mechanism. There are practical and accessible storage areas and cup holder that can cool your drink. Siesta double model can be applied as row system to the special projects like VIP cinema. Reclines 145 degrees.

Fabric: Available! Artificial Leather: Available!

Genunine Leather: Ask us!

IMPORTANT NOTE: Our recliner models can be produced according to desired dimensions. In shared armrest seating arrangements, the total width may vary depending on the connection type of the armrests. Contact us for detailed information.