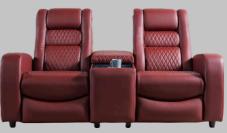

Detailed Color Chart: Page 4

Siesta home cinema model seatings are reclinable motorized mechanism. There are practical and accessible storage areas and cup holder that can cool your drink. Siesta double model can be applied as row system to the special projects like VIP cinema. Reclines 145 degrees.