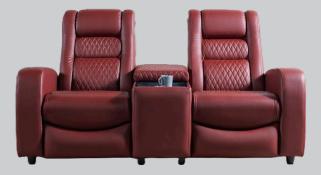

Detailed Color Chart: Page 4

Siesta home cinema model seatings are reclinable motorized mechanism. There are practical and accessible storage areas and cup holder that can cool your drink. Siesta double model can be applied as row system to the special projects like VIP cinema. Reclines 145 degrees.