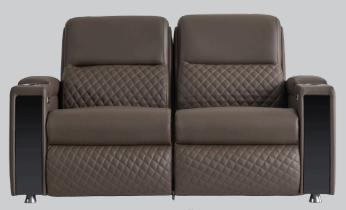

## **Palma Double**

Fabric : Available Artificial Leather: Available Genuine Leather: Ask us!

Palma recliner has motorized mechanism. There are practical and accessible storage areas, USB ports and cup holders. Massage feature is optional. The sitting area is soft sponge and leaning area is silicone sealant. It is a great product for those who want both economical and comfort together.