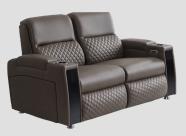

## **Palma Double**

Fabric : Available Artificial Leather: Available Genuine Leather: Ask us!

Palma recliner has motorized mechanism. There are practical and accessible storage areas, USB ports and cup holders. Massage feature is optional. The sitting area is soft sponge and leaning area is silicone sealant. It is a great product for those who want both economical and comfort together.