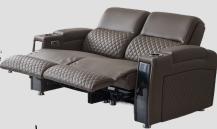

## **Palma Double**

Fabric : Available Artificial Leather: Available Genuine Leather: Ask us!

Palma recliner has motorized mechanism. There are practical and accessible storage areas, USB ports and cup holders. Massage feature is optional. The sitting area is soft sponge and leaning area is silicone sealant. It is a great product for those who want both economical and comfort together.