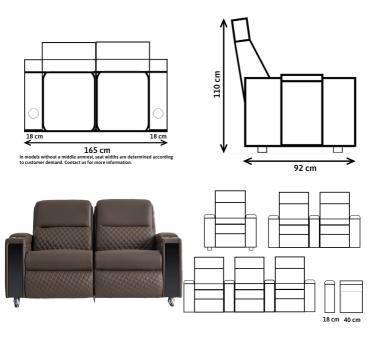

chairium

IMPORTANT NOTE: Our recliner models can be produced according to desired dimensions. In shared armrest seating arrangements, the total width may vary depending on the connection type of the armrests. Contact us for detailed information.