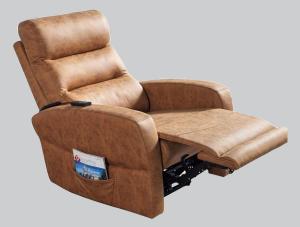

## **Neva VIP**

## **Datasheet**

chairium

Fabric : Available Artificial Leather : Available Genuine Leather : Ask us!

Neva provides tremendous convenience with its wired control. You can use the 145 degrees reclinable back of the seat in the TV/cinema watching mode or lying mode.