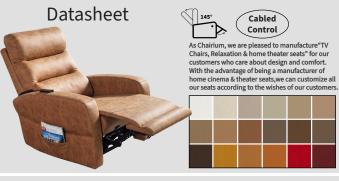

## **Datasheet**

chairium

Fabric : Available Artificial Leather : Available Genuine Leather : Ask us!

Neva provides tremendous convenience with its wired control. You can use the 145 degrees reclinable back of the seat in the TV/cinema watching mode or lying mode.

IMPORTANT NOTE: Our recliner models can be produced according to desired dimensions. In shared armrest seating arrangements, the total width may vary depending on the connection type of the armrests. Contact us for detailed information.

- \* Contact us for high quality images.
- \* Artificial Leather Colors

\*All details in the datasheets are for informational purposes only. Get detailed information from the export specialist before ordering.