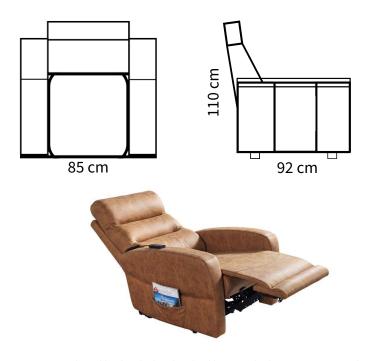

IMPORTANT NOTE: Our recliner models can be produced according to desired dimensions. In shared armrest seating arrangements, the total width may vary depending on the connection type of the armrests. Contact us for detailed information.