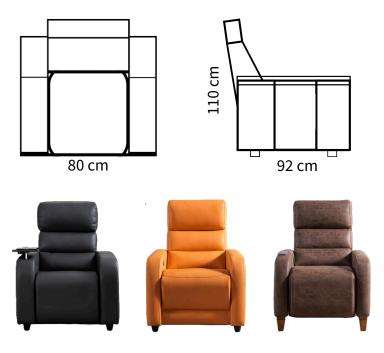

Fabric : Available Artificial Leather : Available Genuine Leather : Ask us!

Mari VIP cinema model's seating is reclinable motorized mechanism. There are practical and accessible storage areas and cup holders. The model has three diffirent modes which are; resting mode, reading mode and sleeping mode. In addition foot support can be lifted upper compared to the other standart TV chairs to speed up the blood circilation. Mari VIP offers ergonomic use for laptops, tablets and books with a seat table.

Seating W: 52 cm Seating D: 56 cm

IMPORTANT NOTE: Our recliner models can be produced according to desired dimensions. In shared armrest seating arrangements, the total width may vary depending on the connection type of the armrests. Contact us for detailed information.