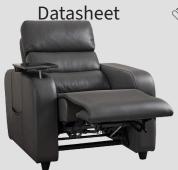

Fabric : Available Artificial Leather : Available Genuine Leather : Ask us!

Mari VIP cinema model's seating is reclinable motorized mechanism. There are practical and accessible storage areas and cup holders. The model has three diffirent modes which are; resting mode, reading mode and sleeping mode. In addition foot support can be lifted upper compared to the other standart TV chairs to speed up the blood circilation. Mari VIP offers ergonomic use for laptops, tablets and books with a seat table.

Seating W: 52 cm Seating D: 56 cm

IMPORTANT NOTE: Our recliner models can be produced according to desired dimensions. In shared armrest seating arrangements, the total width may vary depending on the connection type of the armrests. Contact us for detailed information.