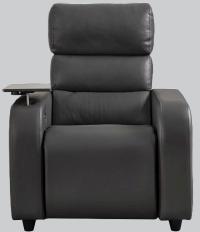

## **Mari VIP**

**Datasheet** 

chairium

Fabric : Available Artificial Leather : Available Genuine Leather : Ask us!

Mari VIP cinema model's seating is reclinable motorized mechanism. There are practical and accessible storage areas and cup holders. The model has three diffirent modes which are; resting mode, reading mode and sleeping mode. In addition foot support can be lifted upper compared to the other standart TV chairs to speed up the blood circilation. Mari VIP offers ergonomic use for laptops, tablets and books with a seat table.