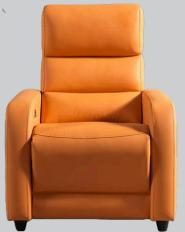

## **Mari VIP**

**Datasheet** 

chairium

Fabric : Available Artificial Leather : Available Genuine Leather : Ask us!

Mari Single has motorized mechanism. Mari model can be applied as row system to the special projects like VIP cinema. Reclines 145 degrees. Seating W: 52cm