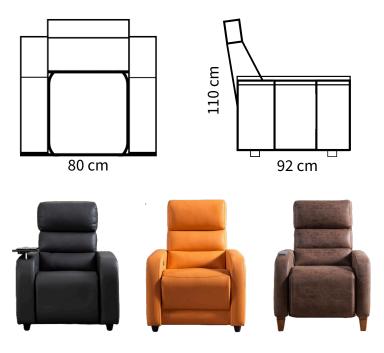

## **Mari VIP**

**Datasheet** 

chairium

Fabric : Available Artificial Leather : Available Genuine Leather : Ask us!

Mari Single has motorized mechanism. Mari model can be applied as row system to the special projects like VIP cinema. Reclines 145 degrees. Seating W: 52cm

IMPORTANT NOTE: Our recliner models can be produced according to desired dimensions. In shared armrest seating arrangements, the total width may vary depending on the connection type of the armrests. Contact us for detailed information.