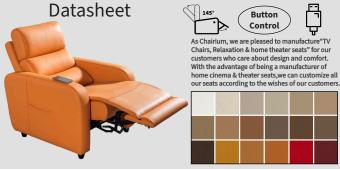

## **Mari VIP**

**Datasheet** 

chairium

Fabric : Available Artificial Leather : Available Genuine Leather : Ask us!

Mari Single has motorized mechanism. Mari model can be applied as row system to the special projects like VIP cinema. Reclines 145 degrees. Seating W: 52cm

- \* Contact us for high quality images.
- \* Artificial Leather Colors

\*All details in the datasheets are for informational purposes only. Get detailed information from the export specialist before ordering.