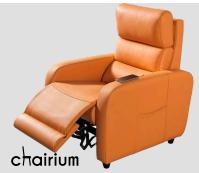

## **Mari VIP**

**Datasheet** 

chairium

Fabric : Available Artificial Leather : Available Genuine Leather : Ask us!

Mari Single has motorized mechanism. Mari model can be applied as row system to the special projects like VIP cinema. Reclines 145 degrees. Seating W: 52cm