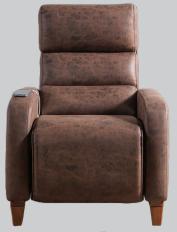

## **Mari VIP V2**

Fabric : Available Artificial Leather : Available Genuine Leather : Ask us!

Mari Single has motorized mechanism. Mari model can be applied as row system to the special projects like VIP cinema. Reclines 145 degrees. Seating W: 52cm