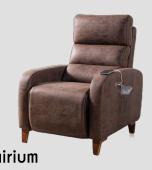

## **Mari VIP V2**

Fabric : Available Artificial Leather : Available Genuine Leather : Ask us!

Mari Single has motorized mechanism. Mari model can be applied as row system to the special projects like VIP cinema. Reclines 145 degrees. Seating W: 52cm