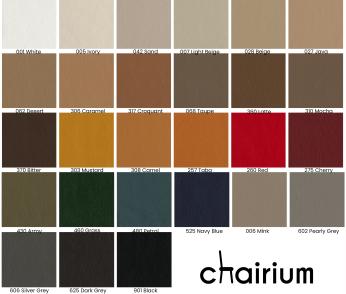

Fabric : Available Artificial Leather : Available Genuine Leather : Ask us!

Mari Single has motorized mechanism. Mari model can be applied as row system to the special projects like VIP cinema. Reclines 145 degrees. Seating W: 52cm

- \* Contact us for high quality images.
- \* Artificial Leather Colors

\*All details in the datasheets are for informational purposes only. Get detailed information from the export specialist before ordering.