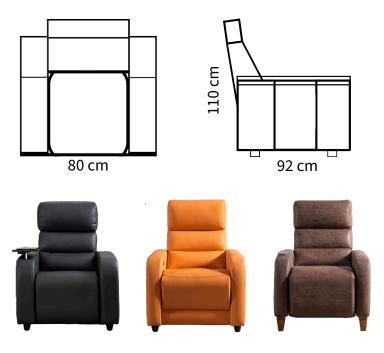

Fabric : Available Artificial Leather : Available Genuine Leather : Ask us!

Mari Single has motorized mechanism. Mari model can be applied as row system to the special projects like VIP cinema. Reclines 145 degrees. Seating W: 52cm

IMPORTANT NOTE: Our recliner models can be produced according to desired dimensions. In shared armrest seating arrangements, the total width may vary depending on the connection type of the armrests. Contact us for detailed information.