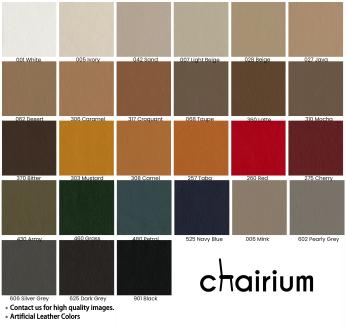

Fabric : Available Artificial Leather : Available Genuine Leather : Ask us!

 The product is motorized and has a tilt angle of 145 degrees. It opens and closes automatically with the metal control on the inside of the armrest.