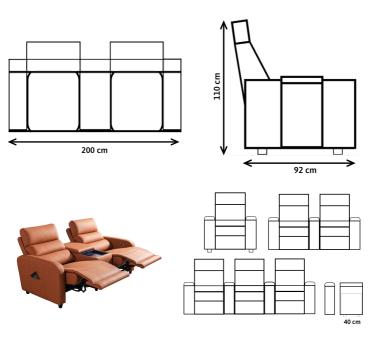

 There is a hidden bag holder in the middle module and a tray in the front part.

- It consists of 3 separate parts in total.

 The skeleton consists of beech wood plywood and MDF, steel mechanism, 35 hera CNC cut sponge, feather bead silicone. Supported L iron is used in connection screws. It can be fabric or leather covered, Optional massage can be added. Massage is Emomo motor and it is applied to 5 different areas with vibration.

chairium

IMPORTANT NOTE: Our recliner models can be produced according to desired dimensions. In shared armrest seating arrangements, the total width may vary depending on the connection type of the armrests. Contact us for detailed information.