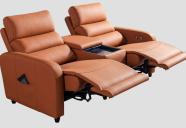

## Datasheet

As Chairium, we are pleased to manufacture "TV Chairs, Relaxation & home theater seats" for our customers who care about design and comfort. With the advantage of being a manufacturer of home cinema & theater seats, we can customize all our seats according to the wishes of our customers.

Fabric : Available Artificial Leather : Available Genuine Leather : Ask us!

 The product is motorized and has a tilt angle of 145 degrees. It opens and closes automatically with the metal control on the inside of the armrest.

 There is a hidden bag holder in the middle module and a tray in the front part.

- It consists of 3 separate parts in total.

 The skeleton consists of beech wood plywood and MDF, steel mechanism, 35 hera CNC cut sponge, feather bead silicone. Supported L iron is used in connection screws. It can be fabric or leather covered, Optional massage can be added. Massage is Emomo motor and it is applied to 5 different areas with vibration.