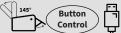

Fabric : Available Artificial Leather : Available Genuine Leather : Ask us!

 The product is motorized and has a tilt angle of 145 degrees. It opens and closes automatically with the metal control on the inside of the armrest.