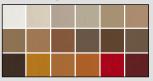

Fabric : Available Artificial Leather : Available Genuine Leather : Ask us!

 The product is motorized and has a tilt angle of 145 degrees. It opens and closes automatically with the metal control on the inside of the armrest.