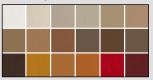

Fabric : Available Artificial Leather : Available Genuine Leather : Ask us!

Malden Single, which has a motorized mechanism, reclines with buttons. Reclines 145 degrees.

Malden has a cooler cup holder as standard. You can connect to the speaker via Bluetooth and have a pleasant time. With two USB ports, the Malden Single has all the features you can expect from a cinema seat!