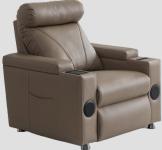

Fabric : Available Artificial Leather : Available Genuine Leather : Ask us!

Malden Single, which has a motorized mechanism, reclines with buttons. Reclines 145 degrees.

Malden has a cooler cup holder as standard. You can connect to the speaker via Bluetooth and have a pleasant time. With two USB ports, the Malden Single has all the features you can expect from a cinema seat!

Malden adapts to the ambiance of your home with its Led lights.

Massage feature can be added on request.

chairium

18 cm ~40 cm

IMPORTANT NOTE : Our recliner models can be produced according to desired dimensions. In shared armrest seating arrangements, the total width may vary depending on the connection type of the armrests. Contact us for detailed information.