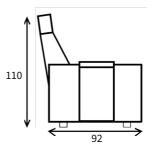

Malden adapts to the ambiance of your home with its Led lights.

Massage feature can be added on request.

chairium

18 cm ~40 cm

IMPORTANT NOTE : Our recliner models can be produced according to desired dimensions. In shared armrest seating arrangements, the total width may vary depending on the connection type of the armrests. Contact us for detailed information.