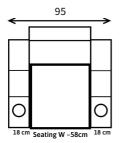

Malden adapts to the ambiance of your home with its Led lights.

Massage feature can be added on request.

chairium

18 cm ~40 cm

IMPORTANT NOTE : Our recliner models can be produced according to desired dimensions. In shared armrest seating arrangements, the total width may vary depending on the connection type of the armrests. Contact us for detailed information.