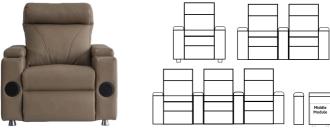

Fabric : Available Artificial Leather : Available Genuine Leather : Ask us!

Malden Single, which has a motorized mechanism, reclines with buttons. Reclines 145 degrees.

Malden has a cooler cup holder as standard. You can connect to the speaker via Bluetooth and have a pleasant time. With two USB ports, the Malden Single has all the features you can expect from a cinema seat!

Malden adapts to the ambiance of your home with its Led lights.

Massage feature can be added on request.

chairium

18 cm ~40 cm

IMPORTANT NOTE : Our recliner models can be produced according to desired dimensions. In shared armrest seating arrangements, the total width may vary depending on the connection type of the armrests. Contact us for detailed information.