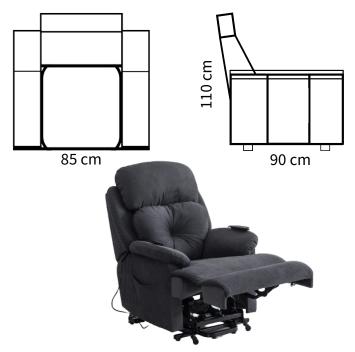

Fabric : Available Artificial Leather : Available Genuine Leather : Ask us!

The Leon model has two motors and elevator mechanism. It reclines with the wired control. With 4 separate keys on the control, the foot parl can move separately and the back part can move separately. In addition, it provides ease of life for the patient and elderly with the ability to raise the sitting person to feet. It has the ability to recline at 180 degrees. Optional massage system can be applied.

chairium

IMPORTANT NOTE: Our recliner models can be produced according to desired dimensions. In shared armrest seating arrangements, the total width may vary depending on the connection type of the armrests. Contact us for detailed information.