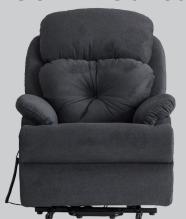

Fabric : Available Artificial Leather : Available Genuine Leather : Ask us!

The Leon model has two motors and elevator mechanism. It reclines with the wired control. With 4 separate keys on the control, the foot parl can move separately and the back part can move separately. In addition, it provides ease of life for the patient and elderly with the ability to raise the sitting person to feet. It has the ability to recline at 180 degrees. Optional massage system can be applied.