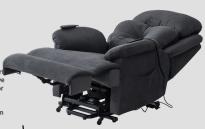

Fabric : Available Artificial Leather : Available Genuine Leather : Ask us!

The Leon model has two motors and elevator mechanism. It reclines with the wired control. With 4 separate keys on the control, the foot parl can move separately and the back part can move separately. In addition, it provides ease of life for the patient and elderly with the ability to raise the sitting person to feet. It has the ability to recline at 180 degrees. Optional massage system can be applied.