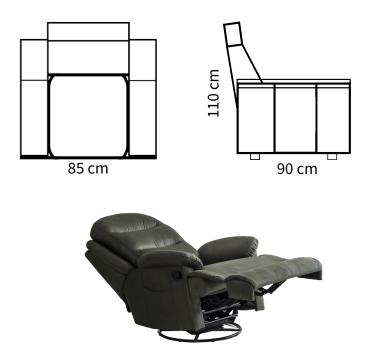

Fabric : Available Artificial Leather : Available Genuine Leather : Ask us!

Lena Model recliner seats has a special manuel mechanism. Lena Model will not only let you relax and enjoy watching the movie, but the also add value to the environment by their special and beautiful design.

chairium

IMPORTANT NOTE: Our recliner models can be produced according to desired dimensions. In shared armrest seating arrangements, the total width may vary depending on the connection type of the armrests. Contact us for detailed information.