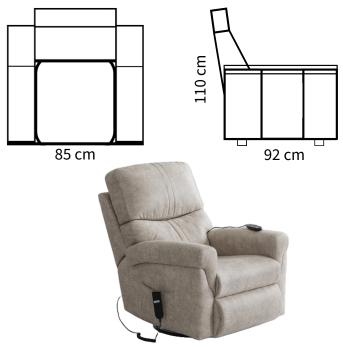

Fabric : Available Artificial Leather : Available Genuine Leather : Ask us!

Flora Plus Exclusive Edition comes with special fabric and this makes the difference between the classic version of it. This model has a 360-degree rotation feature. Flora Plus has a motorized mechanism. There are practical and accessible storage areas. In addition to the feature that can be reclined with the wired controller, the feature of rocking back and forth will offer you relaxation.

IMPORTANT NOTE: Our recliner models can be produced according to desired dimensions. In shared armrest seating arrangements, the total width may vary depending on the connection type of the armrests. Contact us for detailed information.