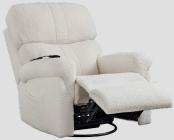

Fabric : Available Artificial Leather : Available Genuine Leather : Ask us!

Flora Plus Exclusive Edition comes with special fabric and this makes the difference between the classic version of it. This model has a 360-degree rotation feature. Flora Plus has a motorized mechanism. There are practical and accessible storage areas. In addition to the feature that can be reclined with the wired controller, the feature of rocking back and forth will offer you relaxation.