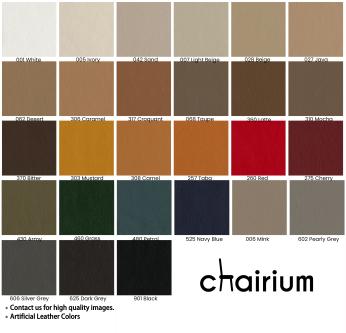

Fabric : Available Artificial Leather : Available Genuine Leather : Ask us!

Flora Plus Exclusive Edition comes with special fabric and this makes the difference between the classic version of it. This model has a 360-degree rotation feature. Flora Plus has a motorized mechanism. There are practical and accessible storage areas. In addition to the feature that can be reclined with the wired controller, the feature of rocking back and forth will offer you relaxation.