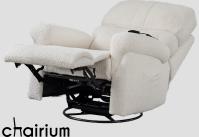

Fabric : Available Artificial Leather : Available Genuine Leather : Ask us!

Flora Plus Exclusive Edition comes with special fabric and this makes the difference between the classic version of it. This model has a 360-degree rotation feature. Flora Plus has a motorized mechanism. There are practical and accessible storage areas. In addition to the feature that can be reclined with the wired controller, the feature of rocking back and forth will offer you relaxation.