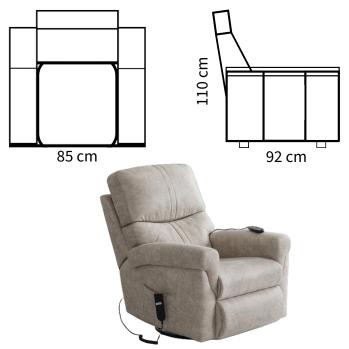

Fabric : Available Artificial Leather : Available Genuine Leather : Ask us!

It is the workmanship that makes Flora Single Plus special. Flora Single Plus VIP cinema model has a 360 degree rotation feature. Flora Single Plus has a motorized mechanism. It provides extra storage space with seat pockets. In addition to the feature that can be reclined with the wired controller, the feature of rocking back and forth will offer you relaxation. Massage feature is available!

hairium

IMPORTANT NOTE: Our recliner models can be produced according to desired dimensions. In shared armrest seating arrangements, the total width may vary depending on the connection type of the armrests. Contact us for detailed information.