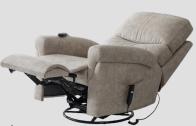

Fabric : Available Artificial Leather : Available Genuine Leather : Ask us!

It is the workmanship that makes Flora Single Plus special. Flora Single Plus VIP cinema model has a 360 degree rotation feature. Flora Single Plus has a motorized mechanism. It provides extra storage space with seat pockets. In addition to the feature that can be reclined with the wired controller, the feature of rocking back and forth will offer you relaxation. Massage feature is available!