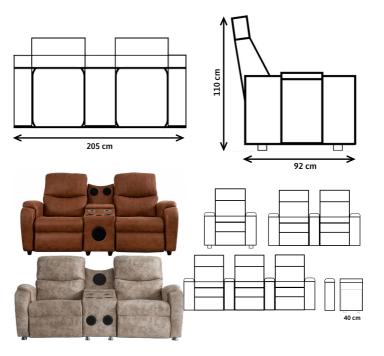

Fabric : Available Artificial Leather: Available Genuine Leather: Ask us!

Babil Dual's seatings are reclinable motorized mechanism. There are practical and accessible storage areas and cup holders. In addition, you will experience the movie in an unique way with the high quality speakers.

IMPORTANT NOTE: Our recliner models can be produced according to desired dimensions. In shared armrest seating arrangements, the total width may vary depending on the connection type of the armrests. Contact us for detailed information.