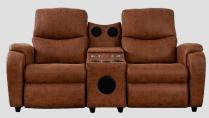

Fabric : Available Artificial Leather: Available Genuine Leather: Ask us!

Babil Dual's seatings are reclinable motorized mechanism. There are practical and accessible storage areas and cup holders. In addition, you will experience the movie in an unique way with the high quality speakers.