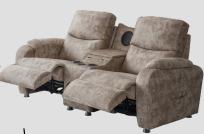

Fabric : Available Artificial Leather: Available Genuine Leather: Ask us!

Bahil Dual Enhanced has motorized mechanism. There are practical and accessible storage areas, USB ports and cup holders. You will experience the movie in an unique way with the high quality speakers. In addition to the features: there are two seperate control mechanisms that can be used for TV mode. reading mode or sleep mode.