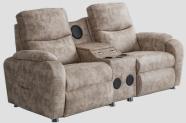

Fabric : Available Artificial Leather: Available Genuine Leather: Ask us!

Bahil Dual Enhanced has motorized mechanism. There are practical and accessible storage areas, USB ports and cup holders. You will experience the movie in an unique way with the high quality speakers. In addition to the features: there are two seperate control mechanisms that can be used for TV mode. reading mode or sleep mode.