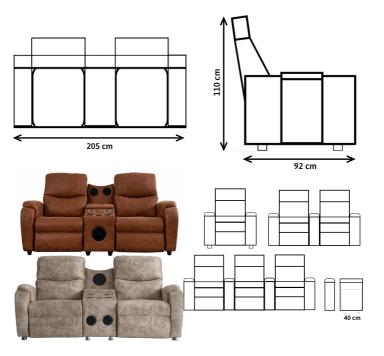

chairium

IMPORTANT NOTE: Our recliner models can be produced according to desired dimensions. In shared armrest seating arrangements, the total width may vary depending on the connection type of the armrests. Contact us for detailed information.