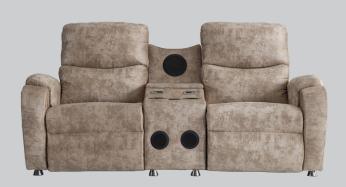

Fabric : Available Artificial Leather: Available Genuine Leather: Ask us!

Bahil Dual Enhanced has motorized mechanism. There are practical and accessible storage areas, USB ports and cup holders. You will experience the movie in an unique way with the high quality speakers. In addition to the features: there are two seperate control mechanisms that can be used for TV mode. reading mode or sleep mode.