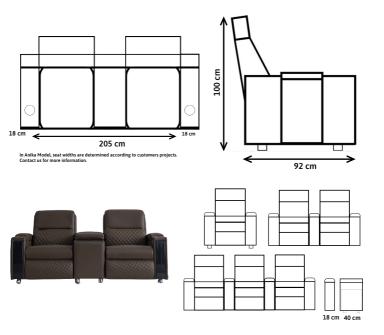

Fabric : Available Artificial Leather: Available Genuine Leather: Ask us!

Anika Double VIP theater seat model has a module between the seats. Seatings are reclinable by full motorized mechanism. There are practical and accessible storage areas, USB port and cup holders. You can use the 145 degrees reclinable back of the seat in the TV/cinema watching mode or lying mode.