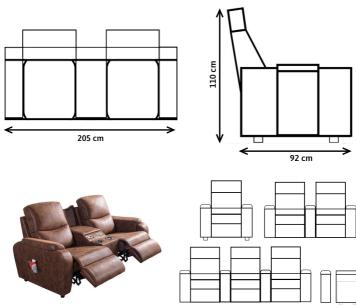

chairium

40 cm

IMPORTANT NOTE: Our recliner models can be produced according to desired dimensions. In shared armrest seating arrangements, the total width may vary depending on the connection type of the armrests. Contact us for detailed information.