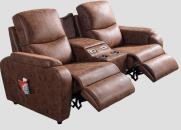

Fabric : Available Artificial Leather : Available Genuine Leather : Ask us!

Alis Double has a motorized mechanism.

You can easily adjust the position you want with the ergonomically designed button.

Alis Dual provides a very comfortable use with the cup holders on the middle module.