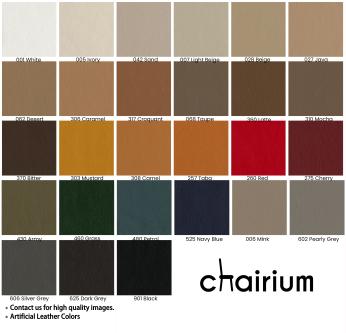

Fabric : Available Artificial Leather : Available Genuine Leather : Ask us!

Alis Double has a motorized mechanism.

You can easily adjust the position you want with the ergonomically designed button.

Alis Dual provides a very comfortable use with the cup holders on the middle module.