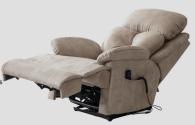

Fabric : Available Artificial Leather : Available Genuine Leather : Ask us!

Alen Single provides tremendous convenience with its wired control. You can use the 145 degrees reclinable back of the seat in the TV/cinema watching mode or lying mode.