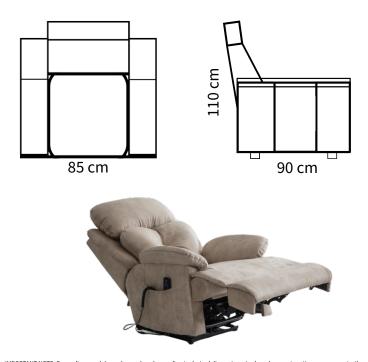

Fabric : Available Artificial Leather : Available Genuine Leather : Ask us!

Alen Single provides tremendous convenience with its wired control. You can use the 145 degrees reclinable back of the seat in the TV/cinema watching mode or lying mode.