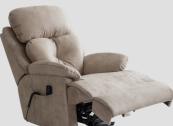

Fabric : Available Artificial Leather : Available Genuine Leather : Ask us!

Alen Single provides tremendous convenience with its wired control. You can use the 145 degrees reclinable back of the seat in the TV/cinema watching mode or lying mode.