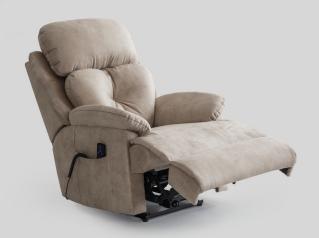

Fabric : Available Artificial Leather : Available Genuine Leather : Ask us!

Alen Single provides tremendous convenience with its wired control. You can use the 145 degrees reclinable back of the seat in the TV/cinema watching mode or lying mode.