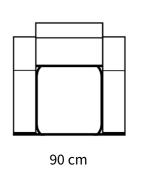

Zero Single reclines 145 degrees.

Optional massage feature is optional. The massage feature massages 5 different areas in 8 different modes.