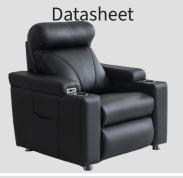

## **Datasheet**

chairium

Button Control

As Chairium, we are pleased to manufacture "TV Chairs, Relaxation & VIP theater seats" for our customers who care about design and comfort. With the advantage of being a manufacturer of VIP cinema & theater seats, we can customize all our seats according to the wishes of our customers.

Fabric : Available Artificial Leather : Available Genuine Leather : Ask us!

Zero Single has a motorized mechanism. You can easily adjust the position you want with the ergonomically designed button.

Zero Single, which provides a very comfortable use with the cup holders on the right and left arms, a switches to reading mode thanks to the adjustable leg section, and offers you more than a seat by switching to sleep mode.

Zero Single reclines 145 degrees.

Optional massage feature is optional. The massage feature massages 5 different areas in 8 different modes.