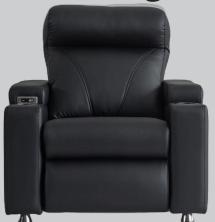

## **Datasheet**

chairium

Button Control

As Chairium, we are pleased to manufacture "TV Chairs, Relaxation & VIP theater seats" for our customers who care about design and comfort. With the advantage of being a manufacturer of VIP cinema & theater seats, we can customize all our seats according to the wishes of our customers.

Fabric : Available Artificial Leather : Available Genuine Leather : Ask us!

Zero Single has a motorized mechanism. You can easily adjust the position you want with the ergonomically designed button.

Zero Single, which provides a very comfortable use with the cup holders on the right and left arms, a switches to reading mode thanks to the adjustable leg section, and offers you more than a seat by switching to sleep mode.

Zero Single reclines 145 degrees.

Optional massage feature is optional. The massage feature massages 5 different areas in 8 different modes.