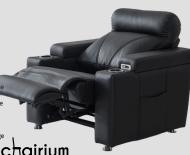

## **Datasheet**

chairium

Button Control

As Chairium, we are pleased to manufacture "TV Chairs, Relaxation & VIP theater seats" for our customers who care about design and comfort. With the advantage of being a manufacturer of VIP cinema & theater seats, we can customize all our seats according to the wishes of our customers.

Fabric : Available Artificial Leather : Available Genuine Leather : Ask us!

Zero Single has a motorized mechanism. You can easily adjust the position you want with the ergonomically designed button.

Zero Single, which provides a very comfortable use with the cup holders on the right and left arms, a switches to reading mode thanks to the adjustable leg section, and offers you more than a seat by switching to sleep mode.

Zero Single reclines 145 degrees.

Optional massage feature is optional. The massage feature massages 5 different areas in 8 different modes.