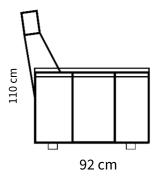

Zero Single reclines 145 degrees.

Optional massage feature is optional. The massage feature massages 5 different areas in 8 different modes.