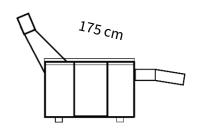

Zero Single reclines 145 degrees.

Optional massage feature is optional. The massage feature massages 5 different areas in 8 different modes.