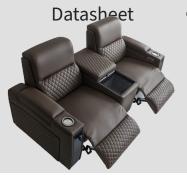

Fabric : Available Artificial Leather: Available Genuine Leather: Ask us!

Anika Double VIP theater seat model has a module between the seats. Seatings are reclinable by full motorized mechanism. There are practical and accessible storage areas, USB port and cup holders. You can use the 145 degrees reclinable back of the seat in the TV/cinema watching mode or lying mode.