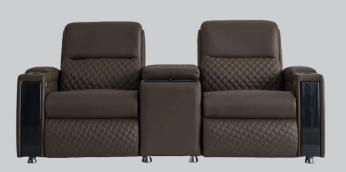

Fabric : Available Artificial Leather: Available Genuine Leather: Ask us!

Anika Double VIP theater seat model has a module between the seats. Seatings are reclinable by full motorized mechanism. There are practical and accessible storage areas, USB port and cup holders. You can use the 145 degrees reclinable back of the seat in the TV/cinema watching mode or lying mode.