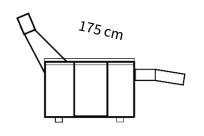

Fabric : Available Artificial Leather: Available Genuine Leather: Ask us!

Anika Double VIP theater seat model has a module between the seats. Seatings are reclinable by full motorized mechanism. There are practical and accessible storage areas, USB port and cup holders. You can use the 145 degrees reclinable back of the seat in the TV/cinema watching mode or lying mode.