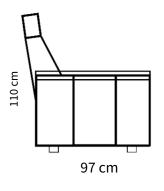

Fabric : Available Artificial Leather: Available Genuine Leather: Ask us!

Anika Double VIP theater seat model has a module between the seats. Seatings are reclinable by full motorized mechanism. There are practical and accessible storage areas, USB port and cup holders. You can use the 145 degrees reclinable back of the seat in the TV/cinema watching mode or lying mode.