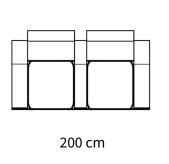

Fabric : Available Artificial Leather: Available Genuine Leather: Ask us!

Anika Double VIP theater seat model has a module between the seats. Seatings are reclinable by full motorized mechanism. There are practical and accessible storage areas, USB port and cup holders. You can use the 145 degrees reclinable back of the seat in the TV/cinema watching mode or lying mode.