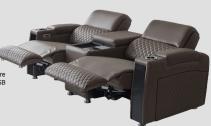

Fabric : Available Artificial Leather: Available Genuine Leather: Ask us!

Anika Double VIP theater seat model has a module between the seats. Seatings are reclinable by full motorized mechanism. There are practical and accessible storage areas, USB port and cup holders. You can use the 145 degrees reclinable back of the seat in the TV/cinema watching mode or lying mode.